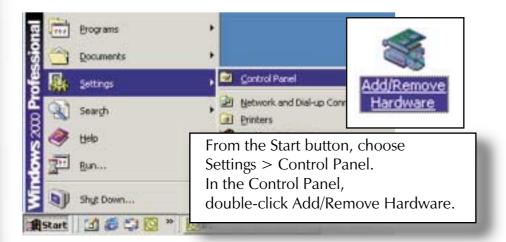

## Digi One IA Modem™ Quick Start Guide

























## Congratulations, your Digi One IA Modem is installed.

For FAQs and brief AT reference guide, see other side. For complete AT Command guide, use the CD.

For Digi Technical Support

You must register your product to validate your warranty and receive your free 90 days of technical support! Please register online at http://register.digi.com

If you encounter problems installing this product, your first line of support is to contact your solution provider for technical assistance. See other side for top 4 FAQs.

For self help, visit the Digi support site at

http://support.digi.com for drivers, firmware upgrades, cable information, documentation, additional FAQs, and knowledge base articles.

© Digi International Inc. 2002. All Rights Reserved. The Digi Connectware logo is a